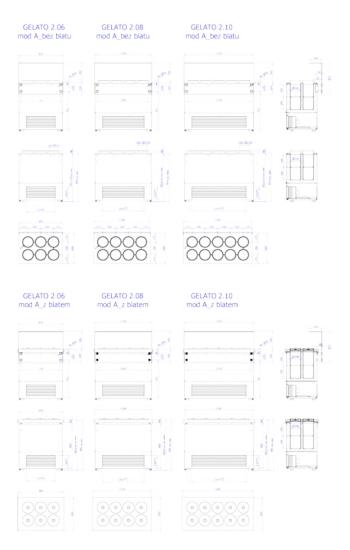

## **GELATO 2 MOD A**

Temperature range: -20°C/-10°C

Refrigerating unit: Internal

Refrigerant/Cooling factor: R290

| Name                          | GELATO 2/06 mod/A | GELATO 2/8 mod/A | GELATO 2/10 mod/A |
|-------------------------------|-------------------|------------------|-------------------|
| Code                          | GT200-a           | GT202-a          | GT201-a           |
| Length [mm]                   | 900               | 1150             | 1400              |
| Height [mm]                   | 990±10            | 990±10           | 990±10            |
| Depth [mm]                    | 650               | 650              | 650               |
| Capacity [dm3]                | -                 | -                | -                 |
| Display area [m²]             | -                 | -                | -                 |
| Total Display Area (TDA) [m²] | -                 | -                | -                 |
| Temp. range [°C]              | (-20 ± -10°C)     | (-20 ± -10°C)    | (-20 ± -10°C)     |
| Temp. class                   | -                 | -                | -                 |
| Climate class                 | -                 | -                | -                 |
| Energy efficiency class       | -                 | -                | -                 |
| Refrigerant                   | R290              | R290             | R290              |
| Rated voltage [V]             | 230/50Hz          | 230/50Hz         | 230/50Hz          |
| Rated power [W]               | 391               | -                | 617               |
|                               |                   |                  |                   |

worktop made of acid resistant sanded metal sheet, with holes for round trays ø200x250 (7L) - (6 flavours)

worktop made of acid resistant sanded metal sheet, with holes for round trays ø200x250 (7L) - (10 flavours)