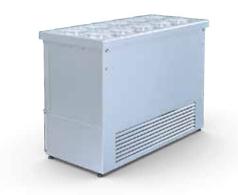

## **GELATO 2 MOD A**

Temperature range: -20°C/-10°C

Refrigerating unit: Internal

Refrigerant/Cooling factor: R290

| Name                          | GELATO 2/06 mod/A | GELATO 2/8 mod/A | GELATO 2/10 mod/A |
|-------------------------------|-------------------|------------------|-------------------|
| Code                          | GT200-a           | GT202-a          | GT201-a           |
| Length [mm]                   | 900               | 1150             | 1400              |
| Height [mm]                   | 990±10            | 990±10           | 990±10            |
| Depth [mm]                    | 650               | 650              | 650               |
| Capacity [dm3]                | -                 | -                | -                 |
| Display area [m²]             | -                 | -                | -                 |
| Total Display Area (TDA) [m²] | -                 | -                | -                 |
| Temp. range [°C]              | (-20 ± -10°C)     | (-20 ± -10°C)    | (-20 ± -10°C)     |
| Temp. class                   | -                 | -                | -                 |
| Climate class                 | -                 | -                | -                 |
| Energy efficiency class       | -                 | -                | -                 |
| Refrigerant                   | R290              | R290             | R290              |
| Rated voltage [V]             | 230/50Hz          | 230/50Hz         | 230/50Hz          |
| Rated power [W]               | 391               | -                | 617               |
|                               |                   |                  |                   |

## Standard equipment

freezing unit based on a reciprocating compressor powered by ecological refrigerant R290  $\,$ 

the device is designed for individual installation (without worktop and external housing)

stainless steel plinth - polished

rear wind beam made of stainless steel - sanded

tool-less access to the condenser

electronic temperature controller with digital display (IGLOO)

audible alarm on the condenser pollution