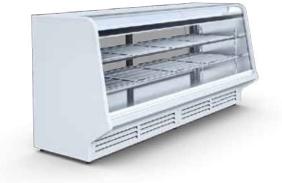

JULIA

Temperature range: +2ºC/+8ºC

Refrigerating unit: Internal

Refrigerant/Cooling factor: R404a / R507 / R448 / R449

| Specifications                         | JULIA 1.3     | JULIA 1.9     | JULIA 2.5                     |
|----------------------------------------|---------------|---------------|-------------------------------|
| KOD                                    | JU100         | JU101         | JU102                         |
| Length [mm]                            | 1290          | 1900          | 2520                          |
| Capacity [dm3]                         | 480           | 720           | 960                           |
| Working capacity of the chamber [dm 3] | 480           | 720           | 960                           |
| The area of shelves [m2]               | 2,15          | 3,25          | 4,35                          |
| Cooling area of shelves [m2]           | 2,15          | 3,25          | 4,35                          |
| Side panel thickness [mm]              | 30            | 30            | 30                            |
| Depth [mm]                             | 855           | 855           | 855                           |
| Height [mm]                            | 1160+/10      | 1160+/10      | 1160+/10                      |
| Unit weight [kg]                       | 153           | 240           | 300                           |
| Refrigerant                            | R134a<br>R290 | R134a<br>R290 | R404a<br>R507<br>R448<br>R449 |
| Rated voltage [V]                      | 230/50Hz      | 230/50Hz      | 230/50Hz                      |
| Rated power of lighting [W]            | 17            | 28,8          | 34                            |
| Rated power [W]                        | 570           | 638           | 1415                          |
| Cooling power [W]                      | 519           | 896           | 1310                          |
|                                        |               |               |                               |

## Standard equipment

| internal cooling aggregate                                                                   |
|----------------------------------------------------------------------------------------------|
| static cooling                                                                               |
| housing with base panel from staff side made of stainless steel                              |
| base and front panel made of painted steel – different colors available (IGLOO pattern book) |
| ecological polyurethane foam insulation                                                      |
| anodised aluminum profiles color gold or silver (IGLOO pattern book)                         |
| internal housing made of stainless steel                                                     |
| back sliding doors with combined glass                                                       |
| worktop – stainless steel                                                                    |
| curved front glass openable                                                                  |
| interior illumination – LED lights (confectionary color)                                     |
| 2 levels of white plastified reticulated shelves + lower base shelf                          |