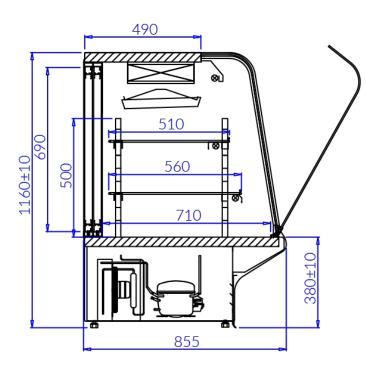

JULIA

Temperature range: +2ºC/+8ºC

Refrigerating unit: Internal

Refrigerant/Cooling factor: R404a / R507 / R448 / R449

| Specifications                         | JULIA 1.3     | JULIA 1.9     | JULIA 2.5                     |
|----------------------------------------|---------------|---------------|-------------------------------|
| KOD                                    | JU100         | JU101         | JU102                         |
| Length [mm]                            | 1290          | 1900          | 2520                          |
| Capacity [dm3]                         | 480           | 720           | 960                           |
| Working capacity of the chamber [dm 3] | 480           | 720           | 960                           |
| The area of shelves [m2]               | 2,15          | 3,25          | 4,35                          |
| Cooling area of shelves [m2]           | 2,15          | 3,25          | 4,35                          |
| Side panel thickness [mm]              | 30            | 30            | 30                            |
| Depth [mm]                             | 855           | 855           | 855                           |
| Height [mm]                            | 1160+/10      | 1160+/10      | 1160+/10                      |
| Unit weight [kg]                       | 153           | 240           | 300                           |
| Refrigerant                            | R134a<br>R290 | R134a<br>R290 | R404a<br>R507<br>R448<br>R449 |
| Rated voltage [V]                      | 230/50Hz      | 230/50Hz      | 230/50Hz                      |
| Rated power of lighting [W]            | 17            | 28,8          | 34                            |
| Rated power [W]                        | 570           | 638           | 1415                          |
| Cooling power [W]                      | 519           | 896           | 1310                          |
|                                        |               |               |                               |