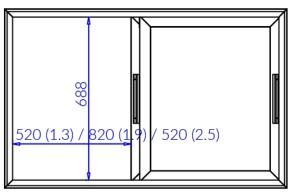

rome reticulated shelves                                                           |  |
| additional lighting for 2 shelf levels - fluorescent LEDs (confectionery)            |  |
| electronic temperature recorder + software                                           |  |
| temperature recorder wire                                                            |  |
| seperate exposition with glass placed on the top of the device (JULIA NADSTAWKA 1.3) |  |
| seperate exposition with glass placed on the top of the device (JULIA NADSTAWKA 1.9) |  |
| additional glass display shelf for JULIA Extension                                   |  |
| interior lighting - LED lamps (confectionery)                                        |  |

## JULIA



JULIA NADSTAWKA



## Wymiar w świetle drzwi suwanych