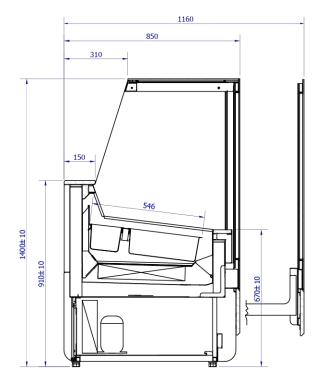

Temperature range: -20°C/-10°C

Refrigerating unit: Internal

Refrigerant/Cooling factor: R507

| Name                          | INNOVA ICE 140 |
|-------------------------------|----------------|
| Code                          | INN-ICE140     |
| Length [mm]                   | 1400           |
| Height [mm]                   | 1400+/-10      |
| Depth [mm]                    | 850            |
| Capacity [dm3]                | 50             |
| Display area [m²]             | -              |
| Total Display Area (TDA) [m²] | -              |
| Temp. range [°C]              | (-20 ± -10°C)  |
| Temp. class                   | -              |
| Climate class                 | -              |
| Energy efficiency class       | С              |
| Refrigerant                   | R507           |
| Rated voltage [V]             | 230/50Hz       |
| Rated power [W]               | 1204           |