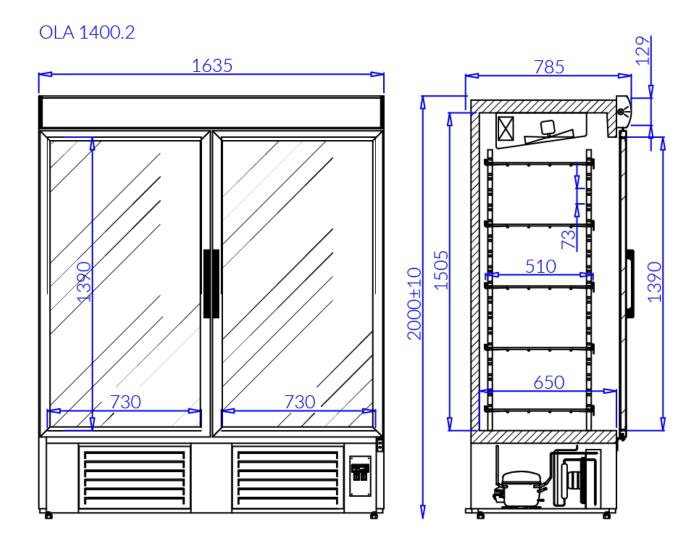

Temperature range: +1°C/+10°C

Refrigerating unit:

Refrigerant/Cooling factor: R290 / R448 /

R449

| Code Length [mm] Height [mm]  | OL100.2<br>1635    |
|-------------------------------|--------------------|
|                               |                    |
| Height [mm]                   |                    |
| 3                             | 2000 +/10          |
| Depth [mm]                    | 785                |
| Capacity [dm3]                | 1400               |
| Display area [m²]             | 4,4                |
| Total Display Area (TDA) [m²] | -                  |
| Temp. range [°C]              | (+1 ± +10°C)       |
| Temp. class                   | -                  |
| Climate class                 | -                  |
| Energy efficiency class       | С                  |
| Refrigerant                   | R290 / R448 / R449 |
| Rated voltage [V]             | 230/50Hz           |
| Rated power [W]               | 725                |