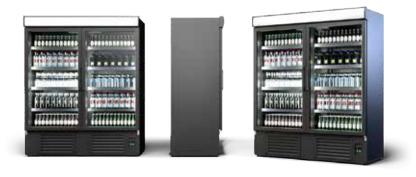

## **Standard equipment**

dynamic cooling (ventilated)

internal cooling aggregate placed on the bottom

external housing made of black coated steel

interior housing made of black coated steel

hinged doors with combined glass

hinged doors self - closer

ecological polyurethane foam insulation

10 pcs ( 5 levels ) of perforated shelves made of black coloured coated steel

black price strips

top panel illuminated with LED light -white plexiglass colour

automatic defrost

automatic condenser vaporization

innovative vertical interior lighting - LED light profiles 5700K - 4 pcs.

electronic temperature controller with digital display (IGLOO)

condenser impurity or fan operation failure alarm